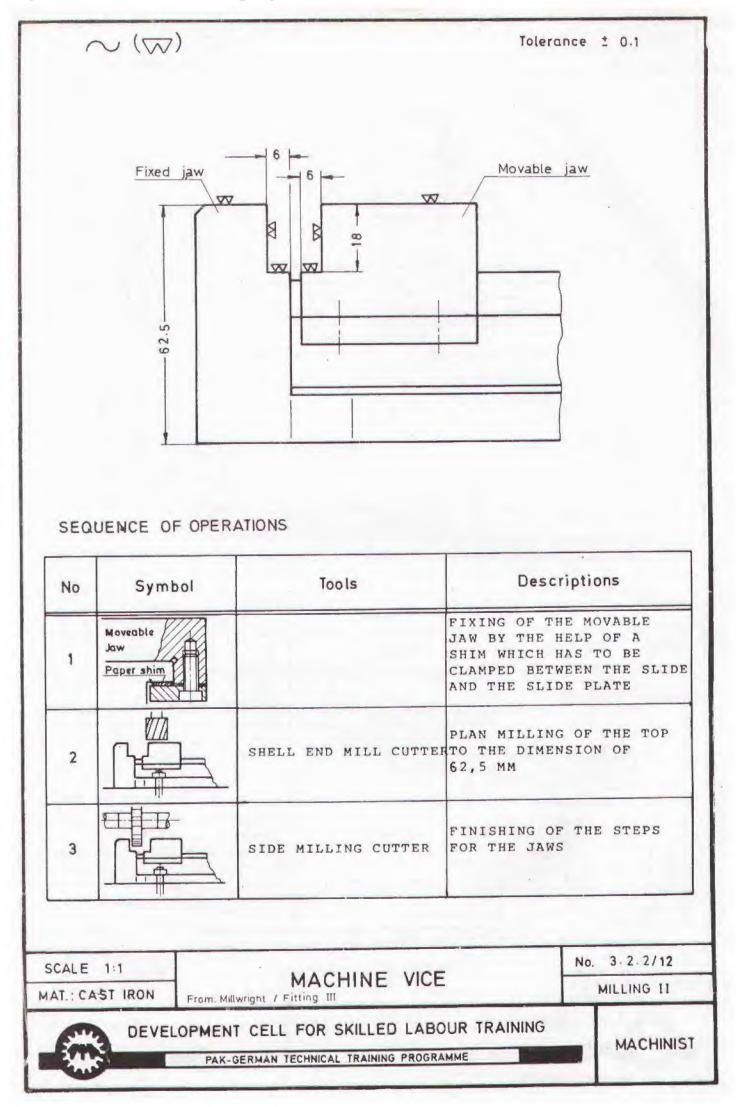

مزيد كتب ير صف مح المح آن بنى وزف كري : www.iqbalkalmati.blogspot.com

|          | -              | Total length for a |             | 2,4 meter                  |                           | 1,9 meter                | 1,2'meter               | -           | 1,2 metei                | 3,0 meter | 1,3 meter             | 1.8 meter                            | 1              | 2,3 meter |     |    |
|----------|----------------|--------------------|-------------|----------------------------|---------------------------|--------------------------|-------------------------|-------------|--------------------------|-----------|-----------------------|--------------------------------------|----------------|-----------|-----|----|
|          |                | Length             | per trainee | 140 mm                     |                           | 110 mm                   | 65 mm                   | _           | 70 mm                    | 175 mm    | 75 mm                 | 105 mm                               |                | 135 mm    |     |    |
|          |                | ter)               |             |                            |                           |                          |                         | _           |                          |           |                       | _                                    | -              |           |     |    |
| REQUIRED | EN.            | in millimeter      | -           |                            |                           |                          |                         | -           |                          |           |                       |                                      | -              |           |     |    |
|          |                | n given            |             |                            |                           |                          |                         | -           |                          |           |                       |                                      | -              | -         |     |    |
| MATERIAL | IRADE IRAINING | ( Length           | 2           |                            |                           |                          | 65                      | 1 11 1      |                          |           |                       | 105                                  | -              |           |     |    |
| MA       | RADE           | No.                | 4           | 25                         |                           | 0                        | _                       | 9   9       |                          | 115       |                       |                                      | -              | -         | -   |    |
| ,        |                |                    | 2 3         |                            | X                         | 110                      |                         | 2 3         |                          | 60        | 75                    |                                      | -              | -         |     |    |
|          | -              | Exercise           | -           | 115                        |                           |                          |                         | 1           | 70                       |           |                       |                                      | -              | 135       |     |    |
|          | *              |                    | No. 3.2.1   | are                        | o pattern                 | (4°x 3'8)                | Flat<br>20mm ( 4° × 3½) | 0. 3.2.2    | are                      | are       | steel<br>(11/2 × 3/2) | , steel<br>(1 <sup>1</sup> /4 × 3/8) | Gr. No 3.2.3 h | pu        |     |    |
|          |                |                    | Shaping N   | M / S Square<br>50 mm (2°) | Cast iron<br>according to | M/S Flat<br>90 x 10 mm ( | s x                     | Milling No. | M/S Square<br>50mm (.2°) |           | 0 mm                  | x 10mm                               | Circular G     | 10        |     |    |
| _        |                | 3                  | D           | EVEL                       |                           |                          |                         |             | KILLE                    |           |                       |                                      | RAINING        |           | Mac | :1 |